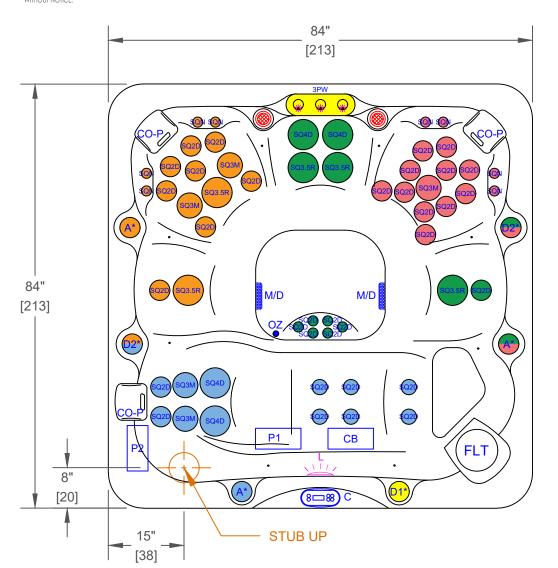

12/21/2023

 DUE TO OUR CONTINUOUS IMPROVEMENT PROGRAM, ALL MODELS AND SPECIFICATIONS ARE SUBJECT TO CHANGE WITHOUT NOTICE.

| HPS-756L - LEGEND |                                                 |               |      |  |  |  |  |  |
|-------------------|-------------------------------------------------|---------------|------|--|--|--|--|--|
| SYMB.             | DESCRIPTION                                     | PART NUMBER   | QTY. |  |  |  |  |  |
| SQN               | NECK JET SHOWER 100%                            | PLU670-2451S  | 8    |  |  |  |  |  |
| SQ2D              | EURO DIRECTIONAL BLACK                          | PLUCS2295051S | 34   |  |  |  |  |  |
| SQ3M              | MINI JET MASSAGE                                | PLUCS2295171S | 5    |  |  |  |  |  |
| SQ3.5R            | TWIN ROTO                                       | PLUCS2295101S | 5    |  |  |  |  |  |
| SQ4D              | MAXI FLOW DIRECTIONAL                           | PLUCS2295091S | 4    |  |  |  |  |  |
| D2*               | 2" WATER DIVERTER VALVE - STARFIRE              |               | 2    |  |  |  |  |  |
| D1*               | 1" WATER DIVERTER VALVE - STARFIRE              |               | 1    |  |  |  |  |  |
| A*                | AIR CONTROL VALVE - STARFIRE                    |               | 3    |  |  |  |  |  |
| 3PW               | THREE PORT WATERFALL                            |               | 1    |  |  |  |  |  |
| FLT               | 50 SQ. FT. BIO-CLEAN FILTER WITH TELEWEIR (SQR) |               | 1    |  |  |  |  |  |
| M/D               | MAIN DRAIN                                      |               | 2    |  |  |  |  |  |
| CO-P              | CO-PILLOWS                                      |               | 3    |  |  |  |  |  |
| С                 | TP500 CRYSTAL COVE                              |               | 1    |  |  |  |  |  |
| OZ                | HYDRO CLEAR OZONATOR                            |               | 1    |  |  |  |  |  |
| L                 | 5" MULTI COLORED LED LIGHT                      |               | 1    |  |  |  |  |  |
| P1, P2            | HIGH PERFORMANCE PUMP 6.0 BHP                   |               | 2    |  |  |  |  |  |
| СВ                | CONTROL BOX WHISPER HOT™                        |               | 1    |  |  |  |  |  |

| OPTIONS  |                  |                |  |  |  |  |
|----------|------------------|----------------|--|--|--|--|
| SYMB.    | DESCRIPTION      | OPTION NUMBER  |  |  |  |  |
| <b>®</b> | 2.0 SOUND SYSTEM | OPT24-S22      |  |  |  |  |
| -        | WIFI CONNECT     | OPT24-WI-FI-BW |  |  |  |  |

| PROPRIETARY AND CONFIDENTIAL  THE INFORMATION CONTAINED IN THIS DRAWING IS THE SOLE PROPERTY OF HERITAGE SPAS, ANY REPRODUCTION IN PART OR AS A WHOLE WITHOUT THE WRITTEN PERMISSION OF HERITAGE SPAS IS PROHIBITED. |                    |         | CRYSTAL<br>COVESPAS |      |          |   |
|----------------------------------------------------------------------------------------------------------------------------------------------------------------------------------------------------------------------|--------------------|---------|---------------------|------|----------|---|
| SPECIFICATIONS                                                                                                                                                                                                       |                    | TITLE   | JET LAYOUT - STD    |      |          |   |
| DIMENSION (in)                                                                                                                                                                                                       | 84"x84"x36"        | LINE    | CRYSTAL COVE SPAS   |      |          |   |
| DIMENSION (cm)                                                                                                                                                                                                       | 213x213x91         | MODEL   | 2024 SPA LINE       |      |          |   |
| DRY WEIGHT                                                                                                                                                                                                           | 800 LBS [363 Kg]   | NUM     | 111 0 1002          |      |          |   |
| FILLED WEIGHT                                                                                                                                                                                                        | 4340 LBS [1969 Kg] | DWG NO. |                     |      | REV      | Α |
| WATER CAP.                                                                                                                                                                                                           | 425 GAL [1609 L]   | SCALE   | NTS                 | SHEE | T 1 OF 1 |   |