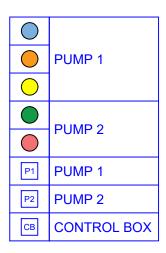

12/21/2023

 DUE TO OUR CONTINUOUS IMPROVEMENT PROGRAM, ALL MODELS AND SPECIFICATIONS ARE SUBJECT TO CHANGE WITHOUT NOTICE.

| HPS-756L - LEGEND |                                                 |               |      |  |  |  |  |  |
|-------------------|-------------------------------------------------|---------------|------|--|--|--|--|--|
| SYMB.             | DESCRIPTION                                     | PART NUMBER   | QTY. |  |  |  |  |  |
| SQN               | NECK JET SHOWER 100%                            | PLU670-2451S  | 8    |  |  |  |  |  |
| SQ2D              | EURO DIRECTIONAL BLACK                          | PLUCS2295051S | 34   |  |  |  |  |  |
| SQ3M              | MINI JET MASSAGE                                | PLUCS2295171S | 5    |  |  |  |  |  |
| SQ3.5R            | TWIN ROTO                                       | PLUCS2295101S | 5    |  |  |  |  |  |
| SQ4D              | MAXI FLOW DIRECTIONAL                           | PLUCS2295091S | 4    |  |  |  |  |  |
| D2*               | 2" WATER DIVERTER VALVE - STARFIRE              |               | 2    |  |  |  |  |  |
| D1*               | 1" WATER DIVERTER VALVE - STARFIRE              |               | 1    |  |  |  |  |  |
| A*                | AIR CONTROL VALVE - STARFIRE                    |               | 3    |  |  |  |  |  |
| 3PW               | THREE PORT WATERFALL                            |               | 1    |  |  |  |  |  |
| FLT               | 50 SQ. FT. BIO-CLEAN FILTER WITH TELEWEIR (SQR) |               | 1    |  |  |  |  |  |
| M/D               | MAIN DRAIN                                      |               | 2    |  |  |  |  |  |
| CO-P              | CO-PILLOWS                                      |               | 3    |  |  |  |  |  |
| С                 | TP500 CRYSTAL COVE                              |               | 1    |  |  |  |  |  |
| OZ                | HYDRO CLEAR OZONATOR                            |               | 1    |  |  |  |  |  |
| L                 | 5" MULTI COLORED LED LIGHT                      |               | 1    |  |  |  |  |  |
| P1, P2            | HIGH PERFORMANCE PUMP 6.0 BHP                   |               | 2    |  |  |  |  |  |
| СВ                | CONTROL BOX WHISPER HOT™                        |               | 1    |  |  |  |  |  |