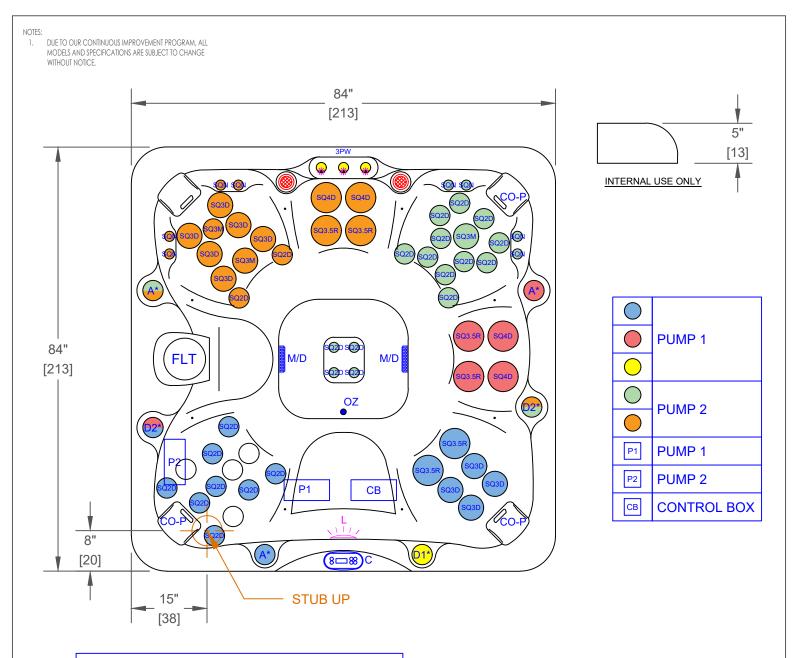

| HPS-756B - LEGEND |                                                 |               |      |  |  |  |  |
|-------------------|-------------------------------------------------|---------------|------|--|--|--|--|
| SYMB.             | DESCRIPTION                                     | PART NUMBER   | QTY. |  |  |  |  |
| SQN               | NECK JET SHOWER 100%                            | PLU670-2451S  | 8    |  |  |  |  |
| SQ2D              | EURO DIRECTIONAL BLACK                          | PLUCS2295051S | 25   |  |  |  |  |
| SQ3D              | MINI-JET DIRECTIONAL                            | PLUCS2295061S | 10   |  |  |  |  |
| SQ3M              | MINI JET MASSAGE                                | PLUCS2295171S | 3    |  |  |  |  |
| SQ3.5R            | TWIN ROTO                                       | PLUCS2295101S | 6    |  |  |  |  |
| SQ4D              | MAXI FLOW DIRECTIONAL                           | PLUCS2295091S | 4    |  |  |  |  |
| D2*               | 2" WATER DIVERTER VALVE - STARFIRE              |               | 2    |  |  |  |  |
| D1*               | 1" WATER DIVERTER VALVE - STARFIRE              |               | 1    |  |  |  |  |
| A*                | AIR CONTROL VALVE - STARFIRE                    |               | 3    |  |  |  |  |
| AW                | ADJUSTABLE WATERFALL                            |               | 1    |  |  |  |  |
| FLT               | 50 SQ. FT. BIO-CLEAN FILTER WITH TELEWEIR (SQR) |               | 1    |  |  |  |  |
| M/D               | MAIN DRAIN                                      |               | 2    |  |  |  |  |
| CO-P              | CO-PILLOWS                                      |               | 4    |  |  |  |  |
| С                 | TP500 CRYSTAL COVE                              |               | 1    |  |  |  |  |
| oz                | HYDRO CLEAR OZONATOR                            |               | 1    |  |  |  |  |
| L                 | 5" MULTI COLORED LED LIGHT                      |               | 1    |  |  |  |  |
| P1, P2            | HIGH PERFORMANCE PUMP 6.0 BHP                   |               | 2    |  |  |  |  |
| СВ                | CONTROL BOX WHISPER HOT™<br>HEATING SYSTEM      |               | 1    |  |  |  |  |

|       | OPTIONS          |                |  |  |
|-------|------------------|----------------|--|--|
| SYMB. | DESCRIPTION      | OPTION NUMBER  |  |  |
|       | 2.0 SOUND SYSTEM | OPT24-S22      |  |  |
| -     | WIFI CONNECT     | OPT24-WI-FI-BW |  |  |

| PROPRIETARY AND CONFIDENTIAL<br>THE INFORMATION CONTAINED IN THIS DRAWING IS THE<br>SOLE PROPERTY OF HERITAGE SPA3, ANY REPRODUCTION<br>IN PART OR AS A WHOLE WITHOUT THE WRITTEN PERMISSION<br>OF HERITAGE SPAS IS PROHIBITED. |                    |              | CRYSTAL<br>COVESPAS                           |  |  |
|---------------------------------------------------------------------------------------------------------------------------------------------------------------------------------------------------------------------------------|--------------------|--------------|-----------------------------------------------|--|--|
| SPECIFICATIONS                                                                                                                                                                                                                  |                    | TITLE        | JET LAYOUT - STD                              |  |  |
| DIMENSION (in)                                                                                                                                                                                                                  | 84"x84"x36"        | LINE         | CRYSTAL COVE SPAS                             |  |  |
| DIMENSION (cm)                                                                                                                                                                                                                  | 213x213x91         | MODEL        | 2024 SPA LINE                                 |  |  |
| DRY WEIGHT                                                                                                                                                                                                                      | 800 LBS [363 Kg]   | NUM          | HPS-756B<br>S003126 REV A<br>NTS SHEET 1 OF 1 |  |  |
| FILLED WEIGHT                                                                                                                                                                                                                   | 4340 LBS [1969 Kg] | DWG NO.<br>C |                                               |  |  |
| WATER CAP.                                                                                                                                                                                                                      | 425 GAL [1609 L]   | SCALE        |                                               |  |  |