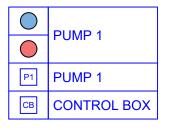

12/21/2023

 DUE TO OUR CONTINUOUS IMPROVEMENT PROGRAM, ALL MODELS AND SPECIFICATIONS ARE SUBJECT TO CHANGE WITHOUT NOTICE.

| HPS-740L - LEGEND |                                                 |               |      |  |  |  |  |
|-------------------|-------------------------------------------------|---------------|------|--|--|--|--|
| SYMB.             | DESCRIPTION                                     | PART NUMBER   | QTY. |  |  |  |  |
| SQ2D              | EURO DIRECTIONAL BLACK                          | PLUCS2295051S | 35   |  |  |  |  |
| SQ3M              | MINI-JET MASSAGE                                | PLUCS2295171S | 5    |  |  |  |  |
| D2*               | 2" WATER DIVERTER VALVE - STARFIRE              |               | 1    |  |  |  |  |
| A*                | AIR CONTROL VALVE - STARFIRE                    |               | 2    |  |  |  |  |
| FLT               | 50 SQ. FT. BIO-CLEAN FILTER WITH TELEWEIR (SQR) |               | 1    |  |  |  |  |
| M/D               | MAIN DRAIN                                      |               | 1    |  |  |  |  |
| С                 | TP500 CRYSTAL COVE                              |               | 1    |  |  |  |  |
| I-P               | INFINITY-PILLOW (NL)                            |               | 3    |  |  |  |  |
| OZ                | HYDRO CLEAR OZONATOR                            |               | 1    |  |  |  |  |
| L                 | 5" MULTI COLORED LED LIGHT                      |               | 1    |  |  |  |  |
| P1                | HIGH PERFORMANCE PUMP 6.0 BHP                   |               | 1    |  |  |  |  |
| СВ                | CONTROL BOX WHISPER HOT™<br>HEATING SYSTEM      |               | 1    |  |  |  |  |