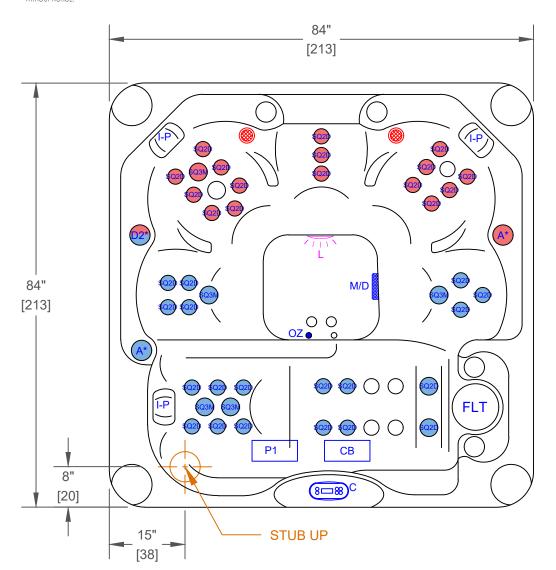

12/21/2023

 DUE TO OUR CONTINUOUS IMPROVEMENT PROGRAM, ALL MODELS AND SPECIFICATIONS ARE SUBJECT TO CHANGE WITHOUT NOTICE.

| HPS-740L - LEGEND |                                                 |               |      |  |  |  |  |
|-------------------|-------------------------------------------------|---------------|------|--|--|--|--|
| SYMB.             | DESCRIPTION                                     | PART NUMBER   | QTY. |  |  |  |  |
| SQ2D              | EURO DIRECTIONAL BLACK                          | PLUCS2295051S | 35   |  |  |  |  |
| SQ3M              | MINI-JET MASSAGE                                | PLUCS2295171S | 5    |  |  |  |  |
| D2*               | 2" WATER DIVERTER VALVE - STARFIRE              |               | 1    |  |  |  |  |
| A*                | AIR CONTROL VALVE - STARFIRE                    |               | 2    |  |  |  |  |
| FLT               | 50 SQ. FT. BIO-CLEAN FILTER WITH TELEWEIR (SQR) |               | 1    |  |  |  |  |
| M/D               | MAIN DRAIN                                      |               | 1    |  |  |  |  |
| С                 | TP500 CRYSTAL COVE                              |               | 1    |  |  |  |  |
| I-P               | INFINITY-PILLOW (NL)                            |               | 3    |  |  |  |  |
| OZ                | HYDRO CLEAR OZONATOR                            |               | 1    |  |  |  |  |
| L                 | 5" MULTI COLORED LED LIGHT                      |               | 1    |  |  |  |  |
| P1                | HIGH PERFORMANCE PUMP 6.0 BHP                   |               | 1    |  |  |  |  |
| СВ                | CONTROL BOX WHISPER HOT™<br>HEATING SYSTEM      |               | 1    |  |  |  |  |

|       | OPTIONS          |                |  |  |
|-------|------------------|----------------|--|--|
| SYMB. | DESCRIPTION      | OPTION NUMBER  |  |  |
|       | 2.0 SOUND SYSTEM | OPT24-S22      |  |  |
| -     | WIFI CONNECT     | OPT24-WI-FI-BW |  |  |

| THE INFORMATION<br>SOLE PROPERTY OF<br>IN PART OR AS A W | PROPRIETARY AND CONFIDENTIAL THE INFORMATION CONTAINED IN THIS DRAWING IS THE SOLE PROPERTY OF HEBITAGE SPAS, ANY REPRODUCTION IN PART OR AS A WHOLE WITHOUT THE WRITTEN PERMISSION OF HERITAGE SPAS IS PROHIBITED. |         | CRYSTAL<br>COVESPAS |      |          |  |
|----------------------------------------------------------|---------------------------------------------------------------------------------------------------------------------------------------------------------------------------------------------------------------------|---------|---------------------|------|----------|--|
| SPECIFICATIONS TITLE                                     |                                                                                                                                                                                                                     | TITLE   | JET LAYOUT - STD    |      |          |  |
| DIMENSION (in)                                           | 84"x84"x36"                                                                                                                                                                                                         | LINE    | HPS-740L            |      | SPAS     |  |
| DIMENSION (cm)                                           | 213x213x91                                                                                                                                                                                                          | MODEL   |                     |      |          |  |
| DRY WEIGHT                                               | 800 LBS [363 Kg]                                                                                                                                                                                                    | NUM     |                     |      |          |  |
| FILLED WEIGHT                                            | 4340 LBS [1969 Kg]                                                                                                                                                                                                  | DWG NO. |                     |      | A        |  |
| WATER CAP.                                               | 425 GAL [1609 L]                                                                                                                                                                                                    | SCALE   | NTS                 | SHEE | T 1 OF 1 |  |