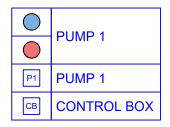

12/21/2023

DUE TO OUR CONTINUOUS IMPROVEMENT PROGRAM, ALL MODELS AND SPECIFICATIONS ARE SUBJECT TO CHANGE WITHOUT NOTICE.

| HPS-740B - LEGEND |                                                 |               |      |  |  |  |  |  |
|-------------------|-------------------------------------------------|---------------|------|--|--|--|--|--|
| SYMB.             | DESCRIPTION                                     | PART NUMBER   | QTY. |  |  |  |  |  |
| SQ2D              | EURO DIRECTIONAL BLACK                          | PLUCS2295051S | 34   |  |  |  |  |  |
| SQ3M              | MINI-JET MASSAGE                                | PLUCS2295171S | 6    |  |  |  |  |  |
| D2*               | 2" WATER DIVERTER VALVE - STARFIRE              |               | 1    |  |  |  |  |  |
| A*                | AIR CONTROL VALVE - STARFIRE                    |               | 2    |  |  |  |  |  |
| FLT               | 50 SQ. FT. BIO-CLEAN FILTER WITH TELEWEIR (SQR) |               | 1    |  |  |  |  |  |
| M/D               | MAIN DRAIN                                      |               | 1    |  |  |  |  |  |
| С                 | TP500 CRYSTAL COVE                              |               | 1    |  |  |  |  |  |
| OZ                | HYDRO CLEAR OZONATOR                            |               | 1    |  |  |  |  |  |
| L                 | 5" MULTI COLORED LED LIGHT                      |               | 1    |  |  |  |  |  |
| I-P               | INFINITY-PILLOW (NL)                            |               | 3    |  |  |  |  |  |
| P1                | HIGH PERFORMANCE PUMP 6.0 BHP                   |               | 1    |  |  |  |  |  |
| СВ                | CONTROL BOX WHISPER HOT™<br>HEATING SYSTEM      |               | 1    |  |  |  |  |  |