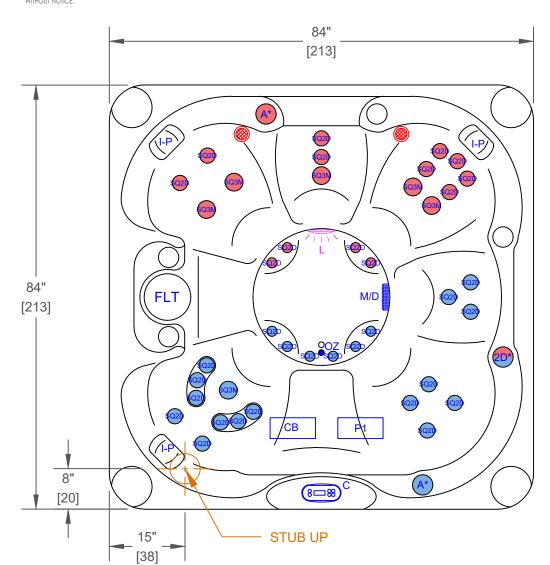

12/21/2023

DUE TO OUR CONTINUOUS IMPROVEMENT PROGRAM, ALL MODELS AND SPECIFICATIONS ARE SUBJECT TO CHANGE WITHOUT NOTICE.

| HPS-740B - LEGEND |                                                 |               |      |  |  |  |  |  |
|-------------------|-------------------------------------------------|---------------|------|--|--|--|--|--|
| SYMB.             | DESCRIPTION                                     | PART NUMBER   | QTY. |  |  |  |  |  |
| SQ2D              | EURO DIRECTIONAL BLACK                          | PLUCS2295051S | 34   |  |  |  |  |  |
| SQ3M              | MINI-JET MASSAGE                                | PLUCS2295171S | 6    |  |  |  |  |  |
| D2*               | 2" WATER DIVERTER VALVE - STARFIRE              |               | 1    |  |  |  |  |  |
| A*                | AIR CONTROL VALVE - STARFIRE                    |               | 2    |  |  |  |  |  |
| FLT               | 50 SQ. FT. BIO-CLEAN FILTER WITH TELEWEIR (SQR) |               | 1    |  |  |  |  |  |
| M/D               | MAIN DRAIN                                      |               | 1    |  |  |  |  |  |
| С                 | TP500 CRYSTAL COVE                              |               | 1    |  |  |  |  |  |
| OZ                | HYDRO CLEAR OZONATOR                            |               | 1    |  |  |  |  |  |
| L                 | 5" MULTI COLORED LED LIGHT                      |               | 1    |  |  |  |  |  |
| I-P               | INFINITY-PILLOW (NL)                            |               | 3    |  |  |  |  |  |
| P1                | HIGH PERFORMANCE PUMP 6.0 BHP                   |               | 1    |  |  |  |  |  |
| СВ                | CONTROL BOX WHISPER HOT™<br>HEATING SYSTEM      |               | 1    |  |  |  |  |  |

| OPTIONS |                  |                |  |  |  |  |
|---------|------------------|----------------|--|--|--|--|
| SYMB.   | DESCRIPTION      | OPTION NUMBER  |  |  |  |  |
|         | 2.0 SOUND SYSTEM | OPT24-S22      |  |  |  |  |
| -       | WIFI CONNECT     | OPT24-WI-FI-BW |  |  |  |  |

| PROPRIETARY AND CONFIDENTIAL THE INFORMATION CONTAINED IN THIS DRAWING IS THE SOLE PROPERTY OF HERITAGE SPAS, ANY REPRODUCTION IN PART OR AS A WHOLE WITHOUT THE WRITTEN PERMISSION OF HERITAGE SPAS IS PROHIBITED. |                    |         | CRYSTAL<br>COVESPAS             |      |          |      |
|---------------------------------------------------------------------------------------------------------------------------------------------------------------------------------------------------------------------|--------------------|---------|---------------------------------|------|----------|------|
| SPECIFICATIONS                                                                                                                                                                                                      |                    | TITLE   | JET LAYOUT - STD                |      |          |      |
| DIMENSION (in)                                                                                                                                                                                                      | 84"x84"x36"        | LINE    | CRYSTAL COVE SPAS 2024 SPA LINE |      |          | SPAS |
| DIMENSION (cm)                                                                                                                                                                                                      | 213x213x91         | MODEL   |                                 |      |          |      |
| DRY WEIGHT                                                                                                                                                                                                          | 800 LBS [363 Kg]   | NUM     | HPS-740B<br>S003122 REV A       |      |          |      |
| FILLED WEIGHT                                                                                                                                                                                                       | 4340 LBS [1969 Kg] | DWG NO. |                                 |      | Α        |      |
| WATER CAP.                                                                                                                                                                                                          | 425 GAL [1609 L]   | SCALE   | NTS                             | SHEE | T 1 OF 1 |      |